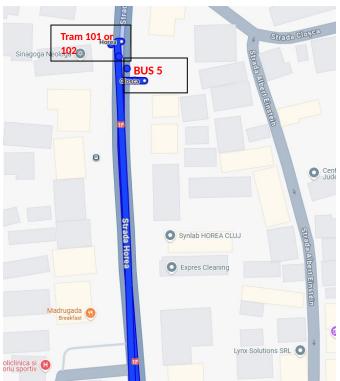

1. Public transport: Bus 5 (direction Piata Garii), and exchange to Tram 101 or 102 in station Horea/Closca (direction Str. Bucium) and get off at station Plopilor Nord. The hotel is about 50 meters from the station, you can ask for directions at the entrance, there is a doorman that can help you. You have the details of the direction in the photos.