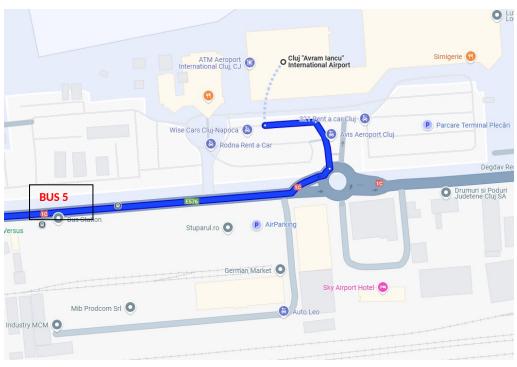

1. Public transport: Bus 5 (direction Piata Garii), and exchange to Tram 101 or 102 in station Horea/Closca (direction Str. Bucium) and get off at station Plopilor Nord. The hotel is about 50 meters from the station, you can ask for directions at the entrance, there is a doorman that can help you. You have the details of the direction in the photos.

You can purchase tickets from the machine in the bus station (card or cash), you would need 2 of them and you have to validate them in the bus/tram (3 LEI/ticket, approx. 0.6 euros), you can also pay by card in the bus/tram.