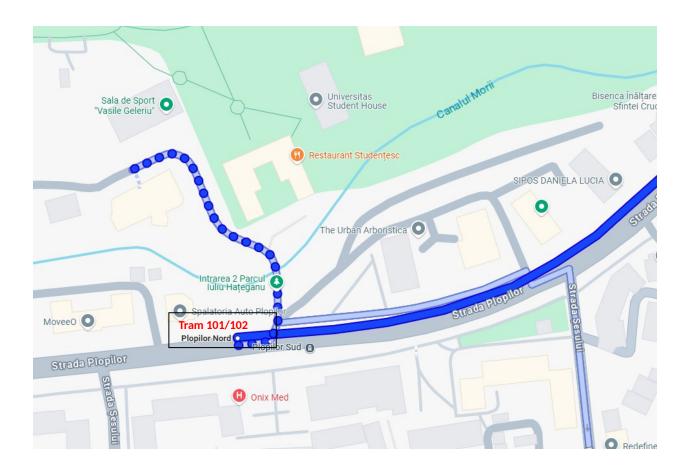

1. Public transport: Bus 5 (direction Piata Garii), and exchange to Tram 101 or 102 in station Horea/Closca (direction Str. Bucium) and get off at station Plopilor Nord. The hotel is about 50 meters from the station, you can ask for directions at the entrance, there is a doorman that can help you. You have the details of the direction in the photos.